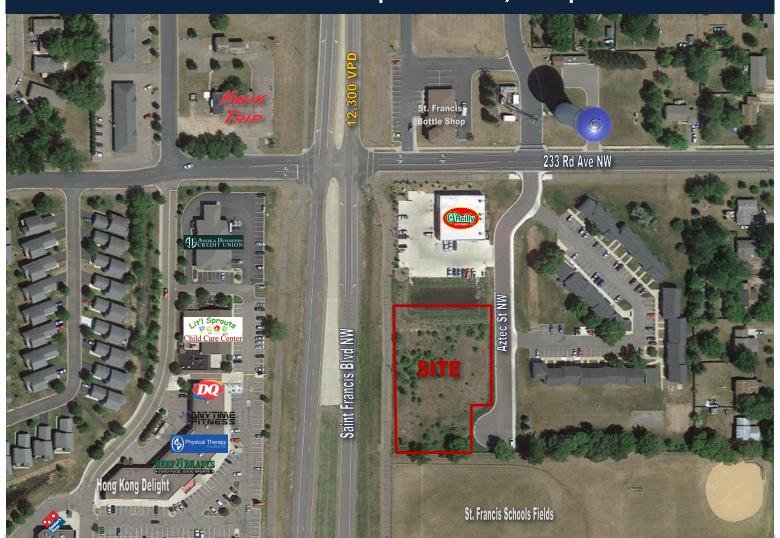

| TRAFFIC COUNTS   |            |  |
|------------------|------------|--|
| 233RD AVE NW     | 2,350 VPD  |  |
| ST. FRANCIS BLVD | 12,300 VPD |  |

#### **COMMENTS**

- Located near newly built Kwik Trip across St. Francis Blvd
- Visible from main thoroughfare of St. Francis
- Walking distance from established townhouses and the St. Francis Elementary and Middle School
- Across St. Francis Blvd from primary trade area which includes County Market, McDonald's, Beef O' Brady, Dairy Queen, and much more

### **AERIAL**