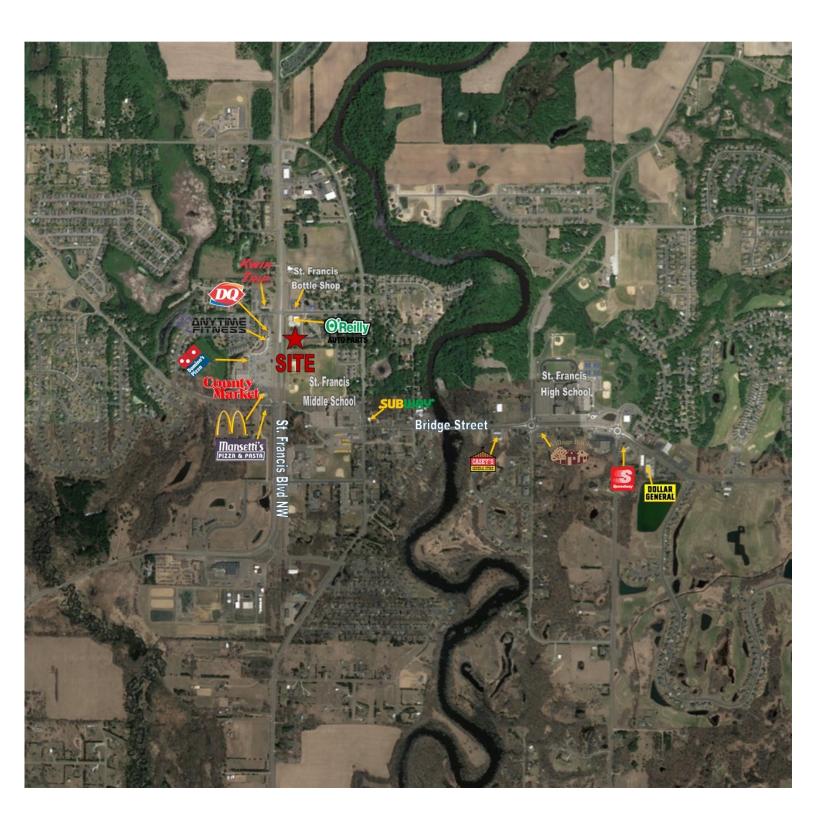

| NEARY ESTABLISHMENTS |                |  |
|----------------------|----------------|--|
| COUNTY MARKET        | BEEF O' BRADY  |  |
| McDonald's           | DOMINO'S PIZZA |  |
| ANYTIME FITNESS      | DAIRY QUEEN    |  |

#### **COMMENTS**

- Located near newly built Kwik Trip across St. Francis Blvd
- Visible from main thoroughfare of St. Francis
- Walking distance from established townhouses and the St. Francis Elementary and Middle School
- Across St. Francis Blvd from primary trade area which includes County Market, McDonald's, Beef O' Brady, Dairy Queen, and much more