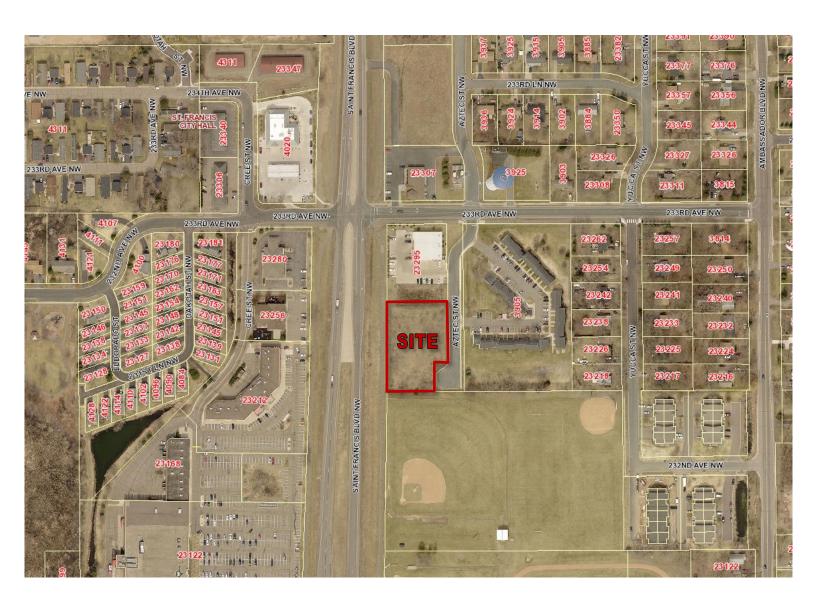

### 23295 St. Francis Blvd | St. Francis, MN | 55070

#### **PROPERTY INFORMATION** 23295 St. Francis Blvd **ADDRESS CITY, STATE** St. Francis, MN **LAND SIZE** 1.21 Acres \$160,000 **SALE PRICE TAXES 2020** \$7,089.48 **B1**—Central Business ZONING **COUNTY** Anoka

### **AERIAL**