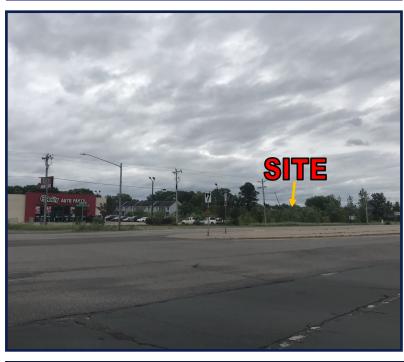

#### **COMMENTS**

- Located near newly built Kwik Trip across St. Francis Blvd
- Visible from main thoroughfare of St. Francis
- Walking distance from established townhouses and the St. Francis Elementary and Middle School
- Across St. Francis Blvd from primary trade area which includes County Market, McDonald's, Beef O' Brady, Dairy Queen, and much more