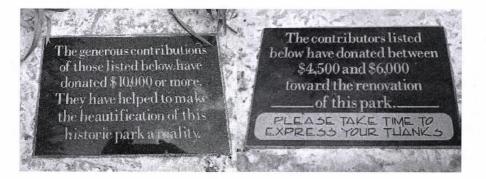

An order form can be completed by stopping at City Hall. The names of all contributors of \$400.00 or more will be listed on the park foundation.

If you would like a design on your brick, you may put one on for an additional cost. Please contact City Hall at 763-753-2630.