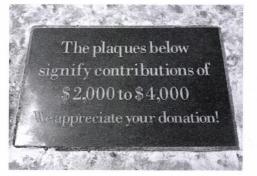

An order form can be completed by stopping at City Hall. The names of all contributors of \$400.00 or more will be listed on the park foundation.

If you would like a design on your brick, you may put one on for an additional cost. Please contact City Hall at 763-753-2630.