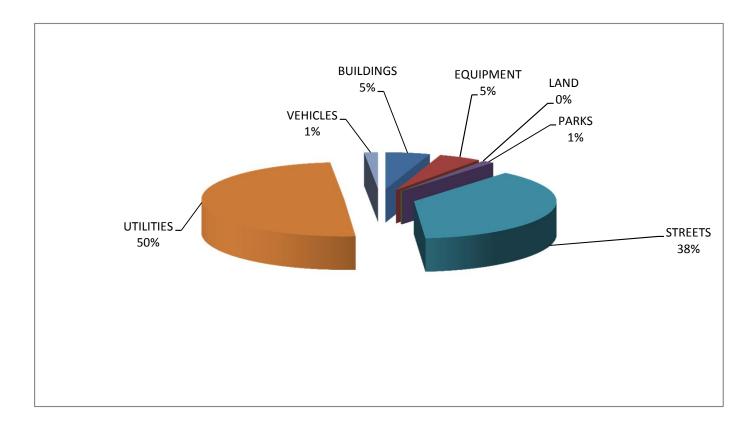

# HIGHLIGHTS OF THE CAPITAL IMPROVEMENT PLAN

The five-year total expenditures within the 2015-2019 CIP are \$45,129,578. Changes by project category over the last CIP are as follows:

|           | 2014-2018 2015-2019 |              | Increase (Decre | (Decrease) |  |  |  |
|-----------|---------------------|--------------|-----------------|------------|--|--|--|
|           | CIP                 | CIP          | Amount          | Percent    |  |  |  |
| Buildings | \$2,328,948         | \$2,269,948  | (\$59,000)      | -2.5%      |  |  |  |
| Equipment | 1,350,014           | 2,195,400    | 845,386         | 62.6%      |  |  |  |
| Land      | -                   | -            | -               | 0.0%       |  |  |  |
| Parks     | 770,700             | 539,500      | (231,200)       | -30.0%     |  |  |  |
| Streets   | 15,596,000          | 16,986,000   | 1,390,000       | 8.9%       |  |  |  |
| Utilities | 22,305,730          | 22,422,730   | 117,000         | 0.5%       |  |  |  |
| Vehicles  | 1,186,500           | 716,000      | (470,500)       | -39.7%     |  |  |  |
| TOTALS    | \$43,537,892        | \$45,129,578 | \$1,591,686     | 3.7%       |  |  |  |