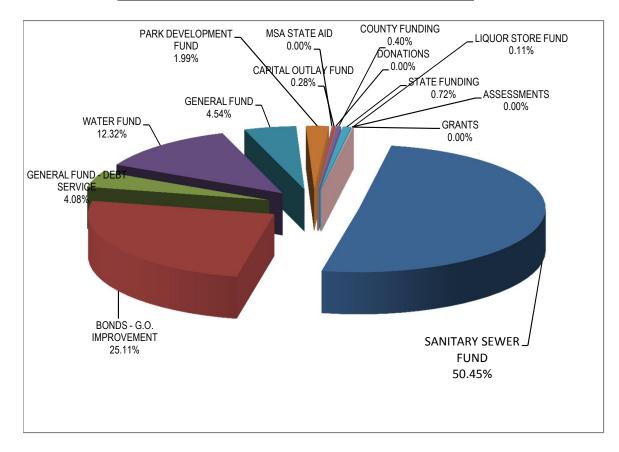

### FIVE-YEAR CAPITAL IMPROVEMENT PLAN PROJECTS FUNDING SOURCES

| SANITARY SEWER FUND         | \$22,768,500 |
|-----------------------------|--------------|
| BONDS - G.O. IMPROVEMENT    | \$11,333,500 |
| GENERAL FUND - DEBT SERVICE | \$1,840,000  |
| WATER FUND                  | \$5,560,340  |
| GENERAL FUND                | \$2,050,738  |
| PARK DEVELOPMENT FUND       | \$897,500    |
| MSA STATE AID               | \$0          |
| CAPITAL OUTLAY FUND         | \$125,000    |
| DONATIONS                   | \$0          |
| COUNTY FUNDING              | \$180,500    |
| STATE FUNDING               | \$323,500    |
| ASSESSMENTS                 | \$0          |
| LIQUOR STORE FUND           | \$50,000     |
| GRANTS                      | \$0          |
|                             |              |