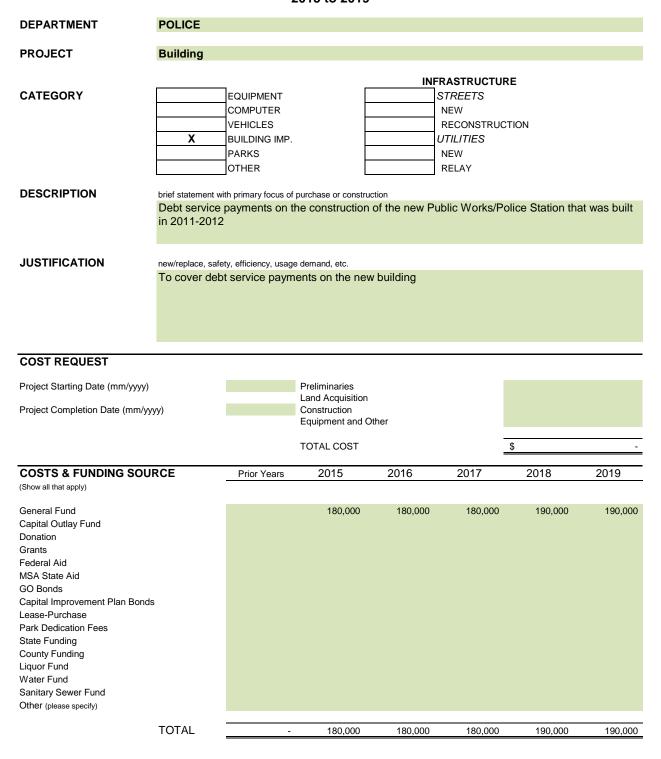

**Water Fund** – this fund accounts for customer water service charges that are used to finance the water system operating expenses.

|                                            | PROJECT   | TOTAL     | PRIOR |         | ALLOCATI | ON OF COSTS BY | YEAR    |         |
|--------------------------------------------|-----------|-----------|-------|---------|----------|----------------|---------|---------|
| PROJECT TITLE\FUNDING SOURCE               | CATEGORY  | COST      | YEARS | 2015    | 2016     | 2017           | 2018    | 2019    |
| CITY CAR                                   | VEHICLES  | 20,000    |       |         | 20,000   |                |         |         |
| General Fund                               | VEHICLES  | 20,000    | -     | -       | 20,000   |                | -       | -       |
| General Fund                               |           | 20,000    | -     | -       | 20,000   |                | -       | -       |
| ADMINISTRATION TOTAL                       |           | 20,000    | -     | -       | 20,000   | -              |         | -       |
|                                            |           |           |       |         |          |                |         |         |
| INSPECTION VEHICLE                         | VEHICLES  | 26,000    | -     | 26,000  | -        |                | -       | -       |
| General Fund                               |           | 26,000    | -     | 26,000  | -        |                | -       | -       |
| ADMINISTRATION TOTAL                       |           | 26,000    | -     | 26,000  | -        | -              |         | -       |
|                                            |           | -,        |       | -,      |          |                |         |         |
| FUTURE FIRE TRUCK REPLACEMENTS             | VEHICLES  | 250,000   | -     | 50,000  | 50,000   | 50,000         | 50,000  | 50,000  |
| General Fund - transfer to Fire Truck Fund |           | 250,000   |       | 50,000  | 50,000   | 50,000         | 50,000  | 50,000  |
| CONCRETE REPAIR AT FIRE STATION            | BUILDINGS | 51,948    | -     | 51,948  | -        | -              | -       | -       |
| General Fund                               |           | 51,948    | -     | 51,948  | -        | -              | -       | -       |
| PAVING, CURBING & UTILITIES BEHIND STATION | STREETS   | 125,000   | -     | 125,000 |          | -              | -       | -       |
| Capital Outlay Fund                        |           | 125,000   |       | 125,000 |          | -              | -       | -       |
| CADRMS EQUIPMENT                           | EQUIPMENT | 15,400    | -     | 15,400  |          |                |         |         |
| General Fund                               |           | 15,400    | -     | 15,400  |          |                |         |         |
| RADIO REPLACEMENT                          | EQUIPMENT | 66,510    | -     | 22,170  | 22,170   | 22,170         | -       | -       |
| General Fund                               |           | 66,510    | -     | 22,170  | 22,170   | 22,170         | -       | -       |
| FIRE DEPARTMENT TOTAL                      | _         | 508.858   |       | 264,518 | 72.170   | 72,170         | 50.000  | 50,000  |
| FIRE DEPARTMENT TOTAL                      |           | 506,656   |       | 204,516 | 72,170   | 72,170         | 50,000  | 50,000  |
| DEBT SERVICE PAYMENTS FOR POLICE STATION   | BUILDINGS | 920,000   | -     | 180,000 | 180,000  | 180,000        | 190,000 | 190,000 |
| General Fund - transfer to Debt Service    |           | 920,000   |       | 180.000 | 180.000  | 180,000        | 190,000 | 190,000 |
| SQUAD CAR REPLACEMENT                      | VEHICLES  | 265,000   | -     | 65,000  | 35,000   | 65,000         | 35,000  | 65,000  |
| General Fund                               |           | 265,000   |       | 65,000  | 35,000   | 65,000         | 35,000  | 65,000  |
| 800 MHZ Radios                             | EQUIPMENT | 20,000    | -     | 4,000   | 4,000    | 4,000          | 4,000   | 4,000   |
| General Fund                               |           | 20,000    |       | 4,000   | 4,000    | 4,000          | 4,000   | 4,000   |
| POLICE DEPARTMENT TOTAL                    | _         | 1,205,000 |       | 249,000 | 219,000  | 249,000        | 229,000 | 259,000 |
|                                            |           | 1,205,000 | -     | 249,000 | 219,000  | 249,000        | 229,000 | 239,000 |