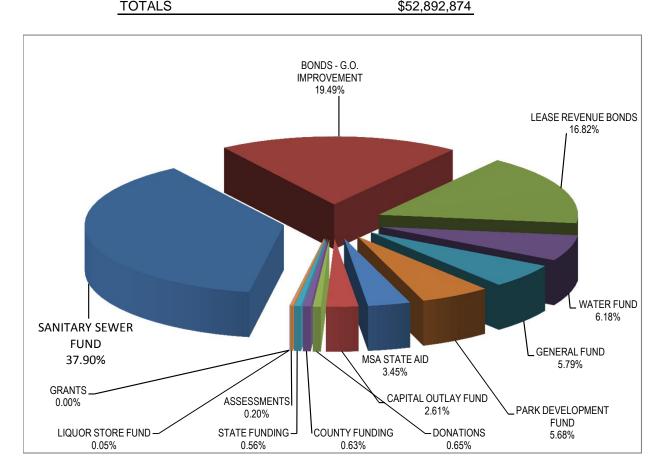

## FIVE-YEAR CAPITAL IMPROVEMENT PLAN PROJECTS FUNDING SOURCES

| SANITARY SEWER FUND      | \$20,046,145 |
|--------------------------|--------------|
| BONDS - G.O. IMPROVEMENT | \$10,308,240 |
| LEASE REVENUE BONDS      | \$8,895,000  |
| WATER FUND               | \$3,267,089  |
| GENERAL FUND             | \$3,060,740  |
| PARK DEVELOPMENT FUND    | \$3,005,510  |
| MSA STATE AID            | \$1,825,160  |
| CAPITAL OUTLAY FUND      | \$1,381,580  |
| DONATIONS                | \$345,050    |
| COUNTY FUNDING           | \$330,630    |
| STATE FUNDING            | \$296,640    |
| ASSESSMENTS              | \$106,090    |
| LIQUOR STORE FUND        | \$25,000     |
| GRANTS                   | \$0          |
| TOTALS                   | \$52 892 874 |