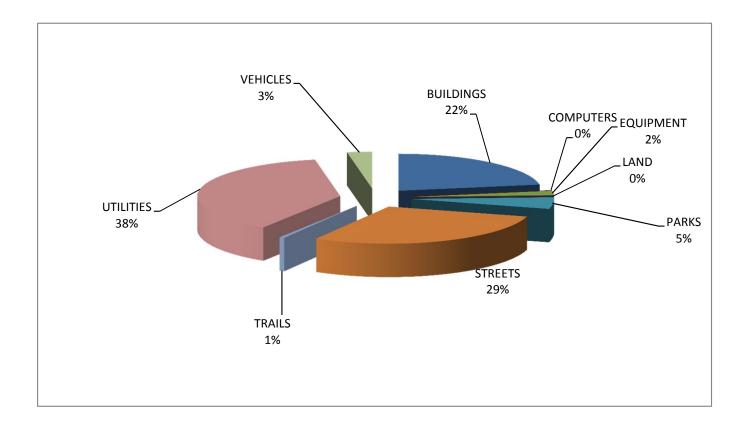

# HIGHLIGHTS OF THE CAPITAL IMPROVEMENT PLAN

The five-year total expenditures within the 2012-2016 CIP are \$49,692,874. Changes by project category over the last CIP are as follows:

|           | 2010-2014    | 2011-2015    | Increase (De | ecrease) |
|-----------|--------------|--------------|--------------|----------|
|           | CIP          | CIP          | Amount       | Percent  |
| Buildings | \$8,274,580  | \$8,609,630  | \$335,050    | 4.0%     |
| Computers | -            | -            | -            | 0.0%     |
| Equipment | 1,030,500    | 1,017,000    | (13,500)     | -1.3%    |
| Land      | -            | -            | -            | 0.0%     |
| Parks     | 2,617,000    | 2,695,510    | 78,510       | 3.0%     |
| Streets   | 14,941,000   | 15,389,230   | 448,230      | 3.0%     |
| Trails    | 310,000      | 310,000      | -            | 0.0%     |
| Utilities | 16,047,000   | 20,168,414   | 4,121,414    | 25.7%    |
| Vehicles  | 1,113,840    | 1,503,090    | 389,250      | 34.9%    |
| TOTALS    | \$44,333,920 | \$49,692,874 | \$5,358,954  | 12.1%    |

## FIVE-YEAR CAPITAL IMPROVEMENT PLAN PROJECTS BY PROJECT CATEGORY

|           |               | PRIOR       | PRIOR ALLOCATION OF COSTS BY YEAR |              |              |               |              |  |  |  |
|-----------|---------------|-------------|-----------------------------------|--------------|--------------|---------------|--------------|--|--|--|
| CATEGORY  | TOTAL         | YEARS       | 2012                              | 2013         | 2014         | 2015          | 2016         |  |  |  |
|           |               |             |                                   |              |              |               |              |  |  |  |
| BUILDINGS | \$ 11,809,630 | \$ 684,580  | \$ 9,875,050                      | \$ 275,000   | \$ 325,000   | \$ 325,000    | \$ 325,000   |  |  |  |
| COMPUTERS | \$-           | \$-         | \$-                               | \$-          | \$-          | \$-           | \$-          |  |  |  |
| EQUIPMENT | \$ 1,017,000  | \$ 34,000   | \$ 141,670                        | \$ 281,600   | \$ 78,160    | \$ 356,400    | \$ 125,170   |  |  |  |
| LAND      | \$-           | \$-         | \$-                               | \$-          | \$-          | \$-           | \$-          |  |  |  |
| PARKS     | \$ 2,695,510  | \$-         | \$ 329,600                        | \$-          | \$1,912,710  | \$ 360,500    | \$ 92,700    |  |  |  |
| STREETS   | \$ 15,389,230 | \$-         | \$ 1,477,020                      | \$ 1,538,820 | \$ 3,320,720 | \$ 5,942,070  | \$ 3,110,600 |  |  |  |
| TRAILS    | \$ 310,000    | \$ 310,000  | \$-                               | \$-          | \$-          | \$-           | \$-          |  |  |  |
| UTILITIES | \$20,168,414  | \$-         | \$-                               | \$ 3,785,974 | \$ 382,440   | \$ 16,000,000 | \$-          |  |  |  |
| VEHICLES  | \$ 1,503,090  | \$ 392,000  | \$ 256,530                        | \$ 155,150   | \$ 133,940   | \$ 360,960    | \$ 204,510   |  |  |  |
| TOTALS    | \$ 52,892,874 | \$1,420,580 | \$ 12,079,870                     | \$6,036,544  | \$6,152,970  | \$23,344,930  | \$ 3,857,980 |  |  |  |