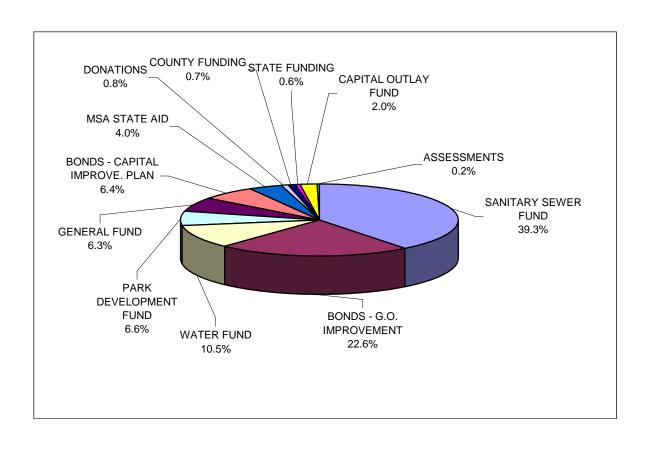

# FIVE-YEAR CAPITAL IMPROVEMENT PLAN PROJECTS FUNDING SOURCES

| SANITARY SEWER FUND           | \$17,442,780 |
|-------------------------------|--------------|
| BONDS - G.O. IMPROVEMENT      | \$10,008,000 |
| WATER FUND                    | \$4,636,870  |
| PARK DEVELOPMENT FUND         | \$2,927,000  |
| GENERAL FUND                  | \$2,784,130  |
| BONDS - CAPITAL IMPROVE. PLAN | \$2,824,250  |
| MSA STATE AID                 | \$1,772,000  |
| DONATIONS                     | \$335,000    |
| COUNTY FUNDING                | \$321,000    |
| STATE FUNDING                 | \$288,000    |
| CAPITAL OUTLAY FUND           | \$891,890    |
| ASSESSMENTS                   | \$103,000    |
| LIQUOR STORE FUND             | \$0          |
| GRANTS                        | \$0          |
| TOTALS                        | \$44,333,920 |
|                               |              |