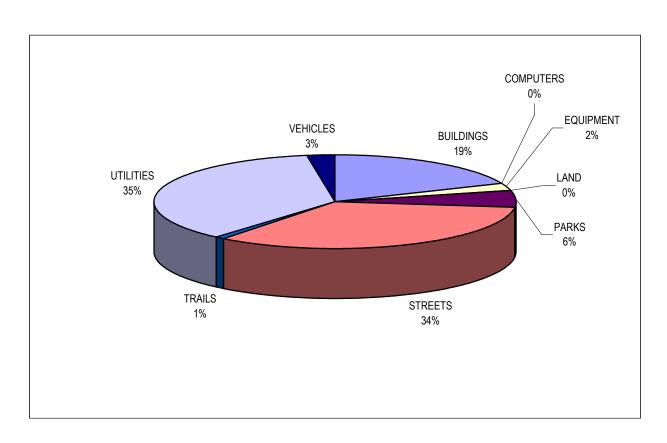

#### HIGHLIGHTS OF THE CAPITAL IMPROVEMENT PLAN

The five-year total expenditures within the 2011-2015 CIP are \$44,333,920. Changes by project category over the last CIP are as follows:

|           | 2010-2014    | 2011-2015    | Increase (De | ecrease) |
|-----------|--------------|--------------|--------------|----------|
|           | CIP          | CIP          | Amount       | Percent  |
|           |              | •            |              |          |
| Buildings | \$5,765,000  | \$8,274,580  | \$2,509,580  | 43.5%    |
| Computers | 8,000        | 0            | (8,000)      | -100.0%  |
| Equipment | 1,262,980    | 1,030,500    | (232,480)    | -18.4%   |
| Land      | 0            | 0            | 0            | 0.0%     |
| Parks     | 2,531,120    | 2,617,000    | 85,880       | 3.4%     |
| Streets   | 16,089,760   | 14,941,000   | (1,148,760)  | -7.1%    |
| Trails    | 169,000      | 310,000      | 141,000      | 83.4%    |
| Utilities | 15,929,140   | 16,047,000   | 117,860      | 0.7%     |
| Vehicles  | 843,930      | 1,113,840    | 269,910      | 32.0%    |
| TOTALS    | \$42,598,930 | \$44,333,920 | \$1,734,990  | 4.1%     |

# FIVE-YEAR CAPITAL IMPROVEMENT PLAN PROJECTS BY PROJECT CATEGORY

|                  | _          | ALLOCATION OF COSTS BY YEAR |           |            |           |           |  |  |  |  |
|------------------|------------|-----------------------------|-----------|------------|-----------|-----------|--|--|--|--|
| PROJECT CATEGORY | TOTAL      | 2011                        | 2012      | 2013       | 2014      | 2015      |  |  |  |  |
|                  |            |                             |           |            |           |           |  |  |  |  |
| BUILDINGS        | 8,274,580  | 6,615,000                   | 330,000   | 275,000    | 325,000   | 325,000   |  |  |  |  |
| COMPUTERS        | 0          | 0                           | 0         | 0          | 0         | 0         |  |  |  |  |
| EQUIPMENT        | 1,030,500  | 218,420                     | 138,220   | 255,850    | 71,010    | 347,000   |  |  |  |  |
| LAND             | 0          | 0                           | 0         | 0          | 0         | 0         |  |  |  |  |
| PARKS            | 2,617,000  | 1,857,000                   | 320,000   | 90,000     | 350,000   | 0         |  |  |  |  |
| STREETS          | 14,941,000 | 4,781,000                   | 804,000   | 567,000    | 3,709,000 | 5,080,000 |  |  |  |  |
| TRAILS           | 310,000    | 270,000                     | 0         | 0          | 0         | 0         |  |  |  |  |
| UTILITIES        | 16,047,000 | 3,675,700                   | 371,300   | 12,000,000 | 0         | 0         |  |  |  |  |
| VEHICLES         | 1,113,840  | 218,400                     | 180,590   | 153,950    | 133,940   | 134,960   |  |  |  |  |
| TOTALS           | 44,333,920 | 17,635,520                  | 2,144,110 | 13,341,800 | 4,588,950 | 5,886,960 |  |  |  |  |